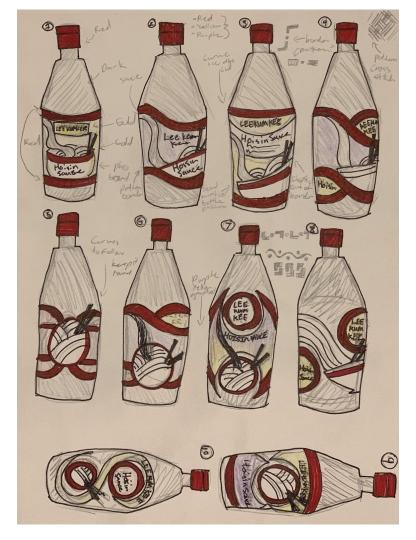

#### **First Sketch:**

- Since the bottle cap is red, I tried incorporating red in the design
- Purple & Yellow palette taken from original bottle
- Curve lines for eye flow
- Pho bowl as graphic simple, round, and recognizable

 6 & 7 was chosen as the best and finalized in digital sketch 6 & 7 was chosen as the best and finalized in digital sketch

#### **Digital Sketch:**

- Rounded out to be easier to print
- Varied color palette
- Tried limiting amount of color used
- Keep thing simple

# • Last version chosen as final for label

#### • Last version chosen as final for label