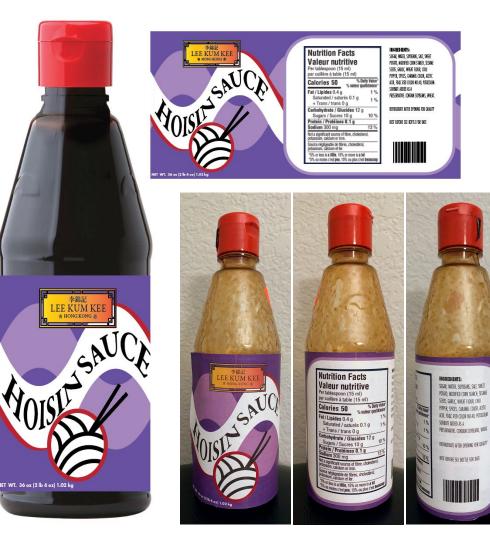

#### Mockup:

- Add red and curve text more to fill white space of white line
- Make it more spacious to balance arrangement better
- Making sure it dimension are correct for actual bottle