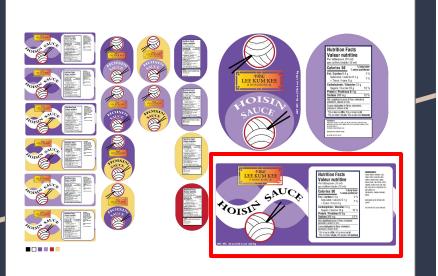

 6 & 7 was chosen as the best and finalized in digital sketch 6 & 7 was chosen as the best and finalized in digital sketch

#### **Digital Sketch:**

- Rounded out to be easier to print
- Varied color palette
- Tried limiting amount of color used
- Keep thing simple