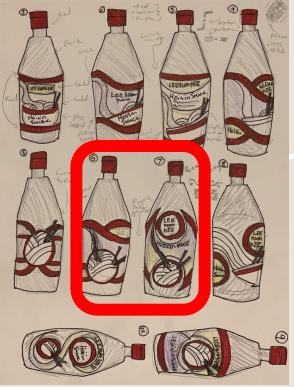

 6 & 7 was chosen as the best and finalized in digital sketch 6 & 7 was chosen as the best and finalized in digital sketch