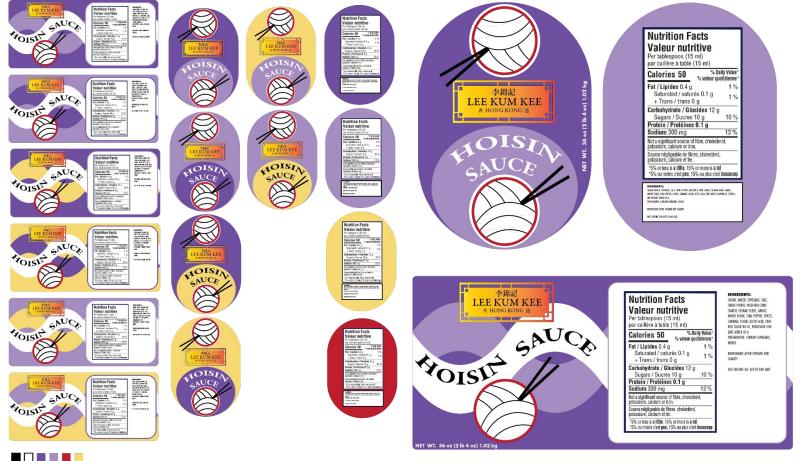

#### **Digital Sketch:**

- Rounded out to be easier to print
- Varied color palette
- Tried limiting amount of color used
- Keep thing simple

# • Last version chosen as final for label

#### • Last version chosen as final for label

#### Mockup:

- Add red and curve text more to fill white space of white line
- Make it more spacious to balance arrangement better
- Making sure it dimension are correct for actual bottle