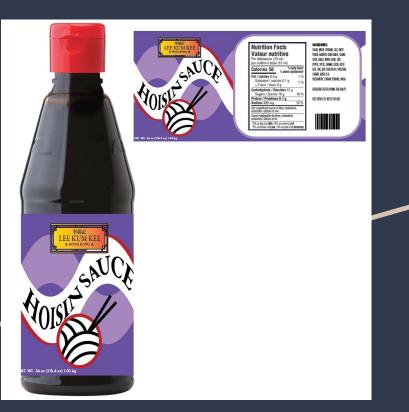

Nguyen

#### Original:



## Problem:



- Boring design doesn't catch the eyes
- Too much going on with Color & Text
- Photo of food is unappealing
- Too rigid with arrangement

#### **First Sketch:**





- Since the bottle cap is red, I tried incorporating red in the design
- Purple & Yellow palette taken from original bottle
- Curve lines for eye flow
- Pho bowl as graphic simple, round, and recognizable



 6 & 7 was chosen as the best and finalized in digital sketch 6 & 7 was chosen as the best and finalized in digital sketch



#### **Digital Sketch:**





- Rounded out to be easier to print
- Varied color palette
- Tried limiting amount of color used
- Keep thing simple



# • Last version chosen as final for label

#### • Last version chosen as final for label



#### Mockup:





- Add red and curve text more to fill white space of white line
- Make it more spacious to balance arrangement better
- Making sure it dimension are correct for actual bottle

#### **Comparison:**





Original:



New Version: