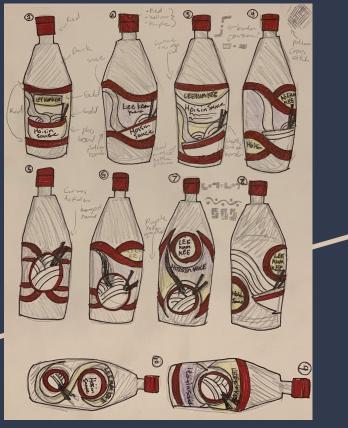

#### **First Sketch:**

- Since the bottle cap is red, I tried incorporating red in the design
- Purple & Yellow palette taken from original bottle
- Curve lines for eye flow
- Pho bowl as graphic simple, round, and recognizable

 6 & 7 was chosen as the best and finalized in digital sketch 6 & 7 was chosen as the best and finalized in digital sketch

#### **Digital Sketch:**

- Rounded out to be easier to print
- Varied color palette
- Tried limiting amount of color used
- Keep thing simple

# • Last version chosen as final for label

#### • Last version chosen as final for label