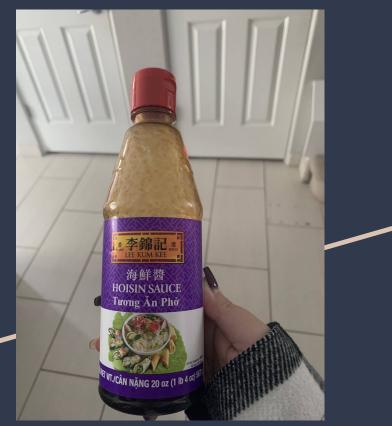

## Hoisin Sauce Makeover

Luna Nguyen

#### Original:



## Problem:



- Boring design doesn't catch the eyes
- Too much going on with Color & Text
- Photo of food is unappealing
- Too rigid with arrangement

#### **First Sketch:**





- Since the bottle cap is red, I tried incorporating red in the design
- Purple & Yellow palette taken from original bottle
- Curve lines for eye flow
- Pho bowl as graphic simple, round, and recognizable



 6 & 7 was chosen as the best and finalized in digital sketch 6 & 7 was chosen as the best and finalized in digital sketch



#### **Digital Sketch:**





- Rounded out to be easier to print
- Varied color palette
- Tried limiting amount of color used
- Keep thing simple



# • Last version chosen as final for label

#### • Last version chosen as final for label



#### Mockup:





- Add red and curve text more to fill