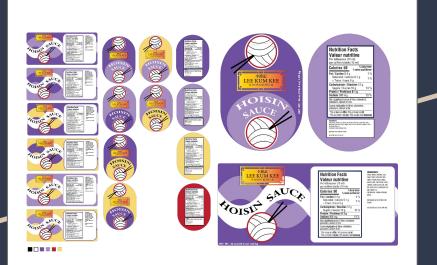

#### **Digital Sketch:**

- Rounded out to be easier to print
- Varied color palette
- Tried limiting amount of color used
- Keep thing simple

# • Last version chosen as final for label

#### • Last version chosen as final for label

#### Mockup:

- Add red and curve text more to fill white space of white line
- Make it more spacious to balance arrangement better
- Making sure it dimension are correct for actual bottle