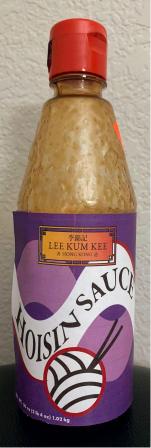

- Since the bottle cap is red, I tried incorporating red in the design
- Purple & Yellow palette taken from original bottle
- Curve lines for eye flow
- Pho bowl as graphic simple, round, and recognizable



 6 & 7 was chosen as the best and finalized in digital sketch 6 & 7 was chosen as the best and finalized in digital sketch



#### **Digital Sketch:**





- Rounded out to be easier to print
- Varied color palette
- Tried limiting amount of color used
- Keep thing simple



# • Last version chosen as final for label

#### • Last version chosen as final for label



#### Mockup:





- Add red and curve text more to fill white space of white line
- Make it more spacious to balance arrangement better
- Making sure it dimension are correct for actual bottle

#### **Comparison:**





Original:



New Version: