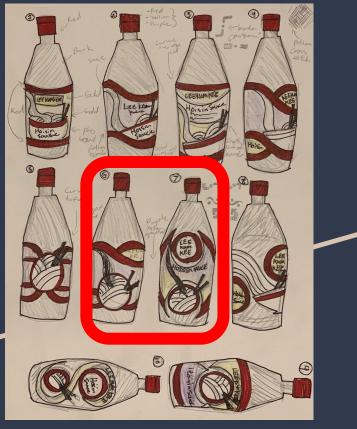

#### **First Sketch:**

- Since the bottle cap is red, I tried incorporating red in the design
- Purple & Yellow palette taken from original bottle
- Curve lines for eye flow
- Pho bowl as graphic simple, round, and recognizable

 6 & 7 was chosen as the best and finalized in digital sketch 6 & 7 was chosen as the best and finalized in digital sketch