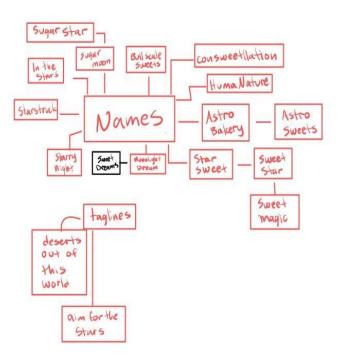

# SWEET DREAMS BRAND BOOK

Tia and Luna

#### **Brand Name**

# **Sweet Dreams**

#### **Brand Story: Background**

Established in 2023 by two young ladies, Tuna & Lia, in their mid-20s. Tuna the astrologist and Lia the baker, together combined their interests to create "Sweet Dreams". A bakery that aims to teach people about star signs in a sweet package.

#### **Brand Story: Culture**

Located in Los Angeles, California, Sweet Dreams is welcoming people of all ages and backgrounds who have an interest in astrology. Sweet Dreams focus not only on western zodiac signs but also eastern astrology as well. We hope to be inclusive and educate others in a fun and delicious way.

## Mind Map





# Mood board - Designs



# **Competition: Local Bakeries**

Voodoo Doughnuts



Nothing Bundt Cakes



Insomnia Cookies



Tours Les Jours



Crumbl Cookies



• Einstein Bros Bagels



#### **Selected Sketches**



# **Digital Iterations**



#### **Selected Iteration**



# Final Design









# Type Kit

**TITLE FONT:** 



**HEADER / SUBTITLE FONT:** 

**BEBAS NEUE REGULAR** 

V/A = 213

**BODY FONT:** 

**Baloo Family** 

# **Color palette**



C: 60 M: 65 Y: 15 K: 0

Pantone: 2725 C



C: 80 M: 50 Y: 15 K: 0

Pantone: 660 C

#### **Initial Color**









































#### **Final Color**









#### Size









# CORPORATE BRANDING

## Size