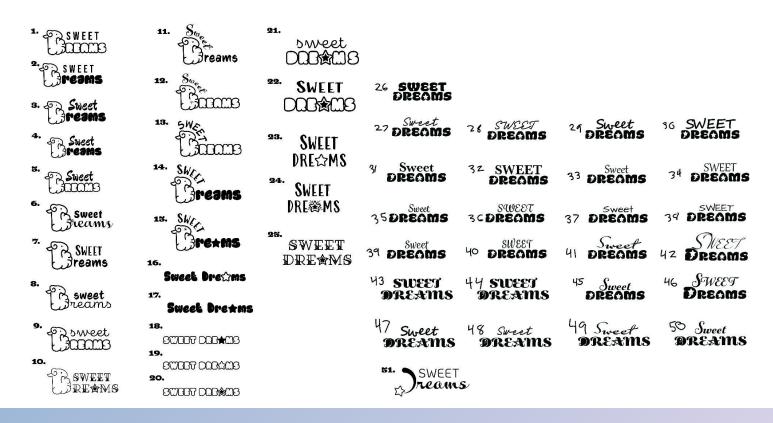

young ladies, Tuna & Lia, in their mid-20s. Tuna the astrologist and Lia the baker, together combined their interests to create "Sweet Dreams". A bakery that aims to teach people about star signs in a sweet package.

#### **Brand Story: Culture**

Located in Los Angeles, California, Sweet Dreams is welcoming people of all ages and backgrounds who have an interest in astrology. Sweet Dreams focus not only on western zodiac signs but also eastern astrology as well. We hope to be inclusive and educate others in a fun and delicious way.

## Mind Map





# Mood board - Designs



# **Competition: Local Bakeries**

Voodoo Doughnuts



Nothing Bundt Cakes



Insomnia Cookies



Tours Les Jours



Crumbl Cookies



• Einstein Bros Bagels



#### **Selected Sketches**



# **Digital Iterations**



#### **Selected Iteration**



# Final Design









# Type Kit

**TITLE FONT:** 



**HEADER / SUBTITLE FONT:** 

**BEBAS NEUE REGULAR** 

V/A = 213

**BODY FONT:** 

**Baloo Family** 

# **Color palette**



C: 60 M: 65 Y: 15 K: 0

Pantone: 2725 C



C: 80 M: 50 Y: 15 K: 0

Pantone: 660 C

#### **Initial Color**









































#### **Final Color**









#### Size









# CORPORATE BRANDING

## Size