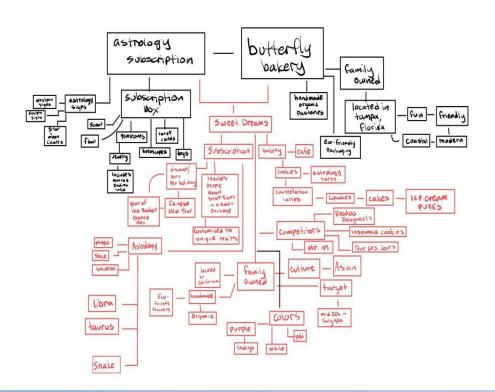

# SWEET DREAMS BRAND BOOK

Tia and Luna

#### **Brand Name**

# **Sweet Dreams**

#### **Brand Story: Background**

Established in 2023 by two young ladies, Tuna & Lia, in their mid-20s. Tuna the astrologist and Lia the baker, together combined their interests to create "Sweet Dreams". A bakery that aims to teach people about star signs in a sweet package.

#### **Brand Story: Culture**

Located in Los Angeles, California, Sweet Dreams is welcoming people of all ages and backgrounds who have an interest in astrology. Sweet Dreams focus not only on western zodiac signs but also eastern astrology as well. We hope to be inclusive and educate others in a fun and delicious way.

## Mind Map





# Mood board - Designs



# **Competition: Local Bakeries**

Voodoo Doughnuts



Nothing Bundt Cakes



Insomnia Cookies



Tours Les Jours



Crumbl Cookies



• Einstein Bros Bagels



#### **Selected Sketches**



# **Digital Iterations**



#### **Selected Iteration**



# Final Design









# Type Kit

**TITLE FONT:** 



**HEADER / SUBTITLE FONT:** 

**BEBAS NEUE REGULAR** 

V/A = 213

**BODY FONT:** 

**Baloo Family** 

# **Color palette**



C: 60 M: 65 Y: 15 K: 0

Pantone: 2725 C



C: 80 M: 50 Y: 15 K: 0

Pantone: 660 C

#### **Initial Color**









































#### **Final Color**









#### Size









# CORPORATE BRANDING

## Size